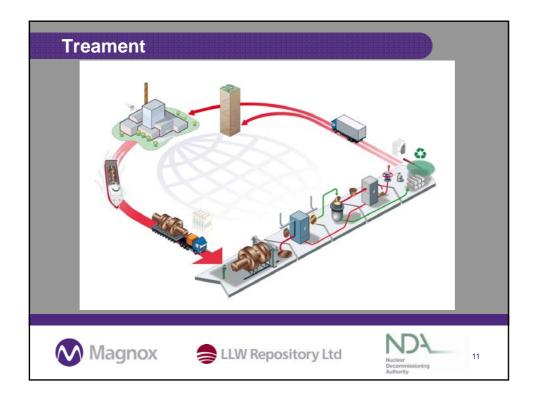

| 16 <sup>th</sup> – 22 <sup>nd</sup> March 2012   |
| Arrival in Sweden:                                            | 6 <sup>th</sup> April 2012                       |
| Ph 2 Contract award:                                          | 5 <sup>th</sup> November 2012                    |
| Transport 10 boilers:                                         | 22 <sup>nd</sup> Feb – 15 <sup>th</sup> Mar 2013 |
| Arrival in Sweden:                                            | 31 <sup>st</sup> March 2013                      |
|                                                               |                                                  |
| Magnox 🌧 LLW Rep                                              | pository Ltd Nuclar<br>Nuclar<br>Authority 6     |













| Z         Parliament         constituents         High         High         Neural         Light protect         Understanding/support           3         T&PC         Support to local         High         High         Neural         Ignorant         Ignorance         Understanding/support           4         Local Businesses         Protect         Med         Med         Mixed         Ignorant         Ignorance         Awareness/Support           5         Local farmers         Off discuption to<br>pretarism         Low         Low         Mixed         Ignorant         Ignorance         Understanding in