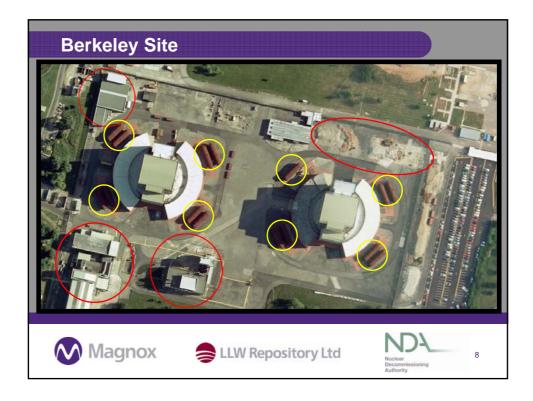

| 16 <sup>th</sup> – 22 <sup>nd</sup> March 2012   |
| Arrival in Sweden:                                            | 6 <sup>th</sup> April 2012                       |
| Ph 2 Contract award:                                          | 5 <sup>th</sup> November 2012                    |
| Transport 10 boilers:                                         | 22 <sup>nd</sup> Feb – 15 <sup>th</sup> Mar 2013 |
| Arrival in Sweden:                                            | 31 <sup>st</sup> March 2013                      |
|                                                               |                                                  |
| Magnox 🌧 LLW Rep                                              | pository Ltd Nuclar<br>Nuclar<br>Authority 6     |













| Z         Parliament         constituents         High         High         Neural         Light protect         Understanding/support           3         T&PC         Support to local         High         High         Neural         Ignorant         Ignorance         Understanding/support           4         Local Businesses         Protect         Med         Med         Mixed         Ignorant         Ignorance         Awareness/Support           5         Local farmers         Off discuption to<br>pretarism         Low         Low         Mixed         Ignorant         Ignorance         Understanding in